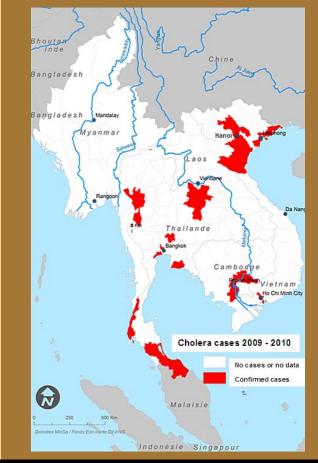

## Map 2. Cholera cases reported in the Mekong region (2009-2010, MoH data; source DIT).

## **Cambodia**

- Since November 2008, 128 cases of cholera including at least 1 fatality were confirmed by health authorities, mostly recorded in the provinces of the Mekong region (cf map 2).
- Epidemics had been reported to WHO in 1998 and 1999.

## <u>Thailand</u>

• Since the beginning of 2010, health authorities reported 156 cases of cholera in 16 provinces. 4 cases only had been reported the previous year.

## **Vietnam**

 On 11 April 2010, Vietnamese health authorities reported 4 confirmed cases of cholera in Ho Chi Minh City (Southern Vietnam) in 3 districts. Another case was reported in Tang Lang in the province of Bac Ninh (northern Vietnam). A suspect case was also reported in Hanoi.