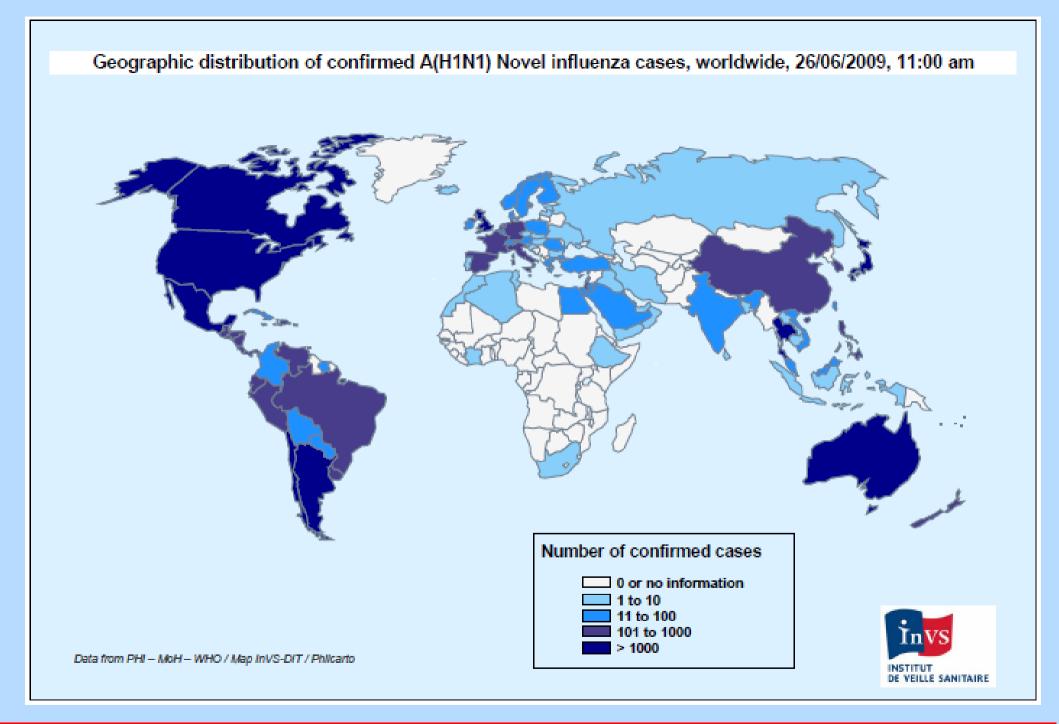

## Novel influenza A(H1N1), Worldwide Situation up to 26<sup>th</sup> of June 2009 at 11:00 AM

## International Situation Table 1: Number of confirmed A(H1N1) novel influenza up to 26/06/09, 11:00 am\*

|                             | A(H1N1) confirmed<br>cases |       | Community<br>transmission** | Available data on locally infected cases (CSI and CSL) and on exported cases<br>from countries without confirmed community transmission.<br>CSI = Secondary case linked to an imported case |  |  |  |  |
|-----------------------------|----------------------------|-------|-----------------------------|---------------------------------------------------------------------------------------------------------------------------------------------------------------------------------------------|--|--|--|--|
| Country                     | Total                      | Death |                             | CSL = Secondary case no linked to an imported case                                                                                                                                          |  |  |  |  |
| EPISOUTH COUNTRIES          |                            |       |                             |                                                                                                                                                                                             |  |  |  |  |
| Algeria                     | 2                          | 0     |                             |                                                                                                                                                                                             |  |  |  |  |
| Bulgaria                    | 7                          | 0     |                             |                                                                                                                                                                                             |  |  |  |  |
| Croatia                     | 1                          | 0     |                             |                                                                                                                                                                                             |  |  |  |  |
| Cyprus                      | 6                          | 0     |                             |                                                                                                                                                                                             |  |  |  |  |
| Egypt                       | 48                         | 0     |                             |                                                                                                                                                                                             |  |  |  |  |
| France (Metropolitan)       | 234                        | 0     |                             | See comments above.                                                                                                                                                                         |  |  |  |  |
| Greece                      | 70                         | 0     |                             |                                                                                                                                                                                             |  |  |  |  |
| Israel                      | 405                        | 0     |                             | 2/3 of cases are imported, 1/3 of cases are secondary, 1 school cluster                                                                                                                     |  |  |  |  |
| Italy                       | 102                        | 0     |                             | 4 CSI, 7 school clusters, 1 back from cruse in Croatia                                                                                                                                      |  |  |  |  |
| Jordan                      | 15                         | 0     |                             |                                                                                                                                                                                             |  |  |  |  |
| Lebanon                     | 25                         | 0     |                             |                                                                                                                                                                                             |  |  |  |  |
| Montenegro                  | 1                          | 0     |                             |                                                                                                                                                                                             |  |  |  |  |
| Morocco                     | 9                          | 0     |                             |                                                                                                                                                                                             |  |  |  |  |
| Palestine                   | 12                         | 0     |                             | 1 case imported from Saudi Arabia (Mecca)                                                                                                                                                   |  |  |  |  |
| Romania                     | 22                         | 0     |                             | 2 CSI                                                                                                                                                                                       |  |  |  |  |
| Serbia                      | 1                          | 0     |                             |                                                                                                                                                                                             |  |  |  |  |
| Slovenia                    | 3                          | 0     |                             | 1 case imported from France                                                                                                                                                                 |  |  |  |  |
| Spain                       | 541                        | 0     |                             | 1 exported to Lebanon, 1 exported to Cuba, 1 exported to Brazil                                                                                                                             |  |  |  |  |
| Tunisia                     | 3                          | 0     |                             |                                                                                                                                                                                             |  |  |  |  |
| Turkey                      | 26                         | 0     |                             |                                                                                                                                                                                             |  |  |  |  |
| Total EpiSouth<br>Countries | 1 533                      | 0     |                             |                                                                                                                                                                                             |  |  |  |  |
| Antigua                     | 2                          | 0     |                             |                                                                                                                                                                                             |  |  |  |  |
| Argentine                   | 1 391                      | 23    | Yes                         |                                                                                                                                                                                             |  |  |  |  |
| Bahamas                     | 4                          | 0     |                             |                                                                                                                                                                                             |  |  |  |  |
| Barbados                    | 10                         | 0     |                             | 2 CSL                                                                                                                                                                                       |  |  |  |  |

| Bermuda                   | 2                  | 0               |     |                                                                   |
|---------------------------|--------------------|-----------------|-----|-------------------------------------------------------------------|
| Bolivia                   | 47                 | 0               |     |                                                                   |
| Brazil                    | 399                | 0               |     | 54 CSI, 1 case imported from Spain                                |
| Canada                    | 6 732              | 21              | Yes |                                                                   |
| Cayman Islands            | 7                  | 0               |     |                                                                   |
| Chile                     | 5 186              | 7               | Yes |                                                                   |
| Colombia                  | 72                 | 2               | Yes |                                                                   |
| Costa Rica                | 222                | 1               | Yes |                                                                   |
| Cuba                      | 34                 | 0               |     |                                                                   |
| Curacao                   | 3                  | 0               |     |                                                                   |
| Dominica                  | 1                  | 0               |     |                                                                   |
| Dominican Republic        | 108                | 2               | Yes |                                                                   |
| Ecuador                   | 125                | 0               |     | At least 2 CSI                                                    |
| French departments        | 3                  | 0               |     |                                                                   |
| of America***             |                    |                 |     | 2 cases in Martinique (1 imported from USA), 1 case in St Martin  |
| Guatemala                 | 254                | 1               | Yes |                                                                   |
| Honduras                  | 118                | 1               | Yes |                                                                   |
| Jamaica                   | 22                 | 0               |     |                                                                   |
| Mexico                    | 7 847              | 115             | Yes |                                                                   |
| Nicaragua                 | 265                | 0               | Yes |                                                                   |
| Panama                    | 358                | 0               | Yes |                                                                   |
| Paraguay                  | 79                 | 0               |     | 4 CSI (incl. 3 familial CSI)                                      |
| Peru<br>Duarta Dias       | 299                | 0               | Yes | 1 exported in Bolivia                                             |
| Puerto Rico               | <b>20</b><br>168   | 0               | \/  | 1 back from a Caribbean cruse                                     |
| Salvador                  |                    | 0               | Yes |                                                                   |
| Sint Maarten              | 7                  | 0               |     |                                                                   |
| Suriname                  | 17<br>32           | 0               |     | 1 cluster of 11 cases back from Trinidad & Tobago, 2 familial CSI |
| Trinidad & Tobago         | <b>32</b><br>195   | 0               | Yes | 1 sekselsketer F CCI                                              |
| Uruguay                   |                    | 0               |     | 1 school cluster, 5 CSI                                           |
| USA                       | 21 449             | 87              | Yes |                                                                   |
| Venezuela                 | 172                | 0               |     | At least 1 CSI, 1 case imported from France?                      |
| Virgin Islands (UK)       | 1                  | 0               |     |                                                                   |
| Virgin Islands (US)       | 1<br><i>52 978</i> | 0<br><i>305</i> |     |                                                                   |
| Total Americas<br>Austria | 12                 | 0               |     | 1 synarted to Oster - 1 imported from Llong Kong                  |
|                           | 35                 | 0               |     | 1 exported to Qatar + 1 imported from Hong-Kong                   |
| Belgium<br>Czech Republic | 9                  | 0               |     | 3 CSI                                                             |
| Denmark                   | 37                 | 0               |     | 3 CSI                                                             |
| Estonia                   | 8                  | 0               |     |                                                                   |
| Finland                   | 26                 | 0               |     |                                                                   |
| Germany                   | 333                | 0               | yes | 66 CSI, 1 CSL                                                     |
| Hungary                   | 8                  | 0               | ycs |                                                                   |
| Ireland                   | 26                 | 0               |     | 1 CSI                                                             |
| Island                    | 4                  | 0               |     | 1 CSI                                                             |
| Latvia                    | 1                  | 0               |     |                                                                   |
| Luxembourg                | 3                  | 0               |     |                                                                   |
| Netherlands               | 112                | 0               |     | 19 CSI                                                            |
| Norway                    | 23                 | 0               |     |                                                                   |
| Poland                    | 13                 | 0               |     |                                                                   |
| Portugal                  | 7                  | 0               |     |                                                                   |
| Russia                    | 3                  | 0               |     |                                                                   |
| Slovakia                  | 7                  | 0               |     | 1 familial CSI                                                    |
| Sweden                    | 61                 | 0               |     |                                                                   |
| Switzerland               | 33                 | 0               |     |                                                                   |
| Ukraine                   | 1                  | 0               |     |                                                                   |
| United-Kingdom            | 3 597              | 1               | Yes |                                                                   |
| Total Europe (non         | 4359               | 1               |     |                                                                   |
| EpiSouth)                 |                    |                 |     |                                                                   |
| Bangladesh                | 7                  | 0               |     |                                                                   |
| Brunei                    | 11                 | 0               |     |                                                                   |
| Cambodia                  | 1                  | 0               |     |                                                                   |
| China (continental)       | 570                | 0               | yes | CSL + school cluster                                              |